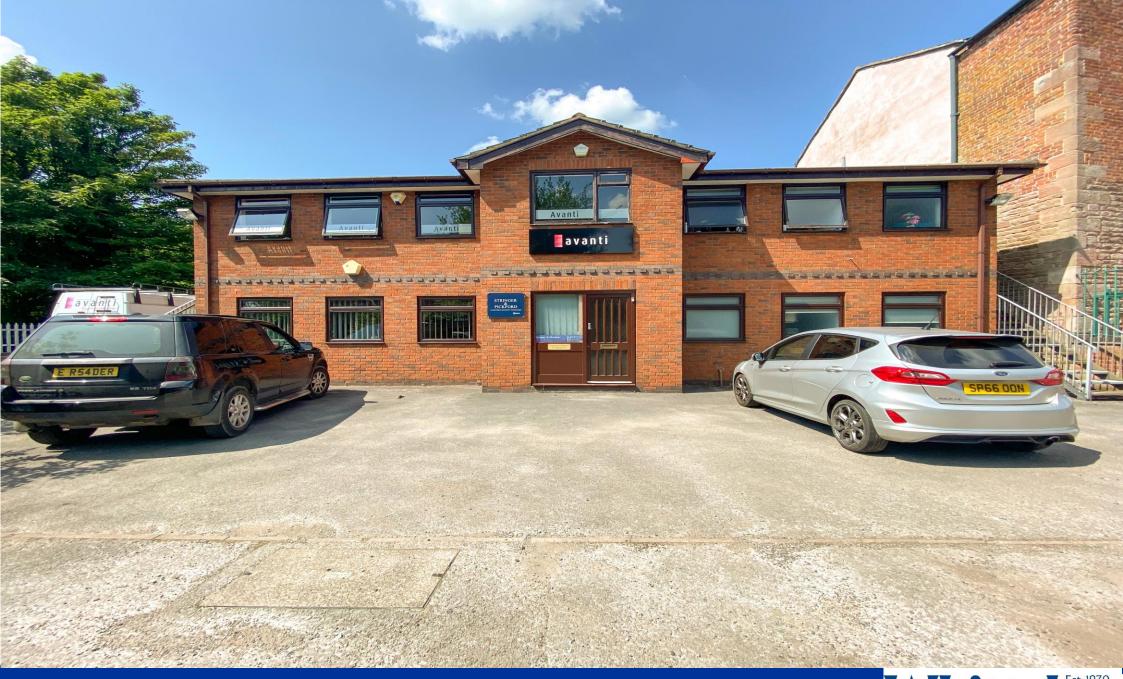

Mill Street, Congleton, CW12 2AD. £160,000

# Mill Street,

Congleton, CW12 2AD.

Built by the present owners 30 years ago, these modern ground floor office premises provide a net internal floor area of approximately 109m2 (1,170 sq ft) together with five parking spaces. The property enjoys a convenient location at the end of Mill Street, less than 200m from the A54 (Buxton Road) and also adjoins the River Dane. At present the accommodation comprises: - Four offices, file store, kitchen, ladies and gents toilet. Most of the internal walls are stud partitions so that a more open plan arrangement could be facilitated if required.

**Inner Hall** 

**Kitchen** (1.4m x 2.0m) Single drainer sink unit, radiator

**Staff WC** 

Radiator, wash hand basin, low level WC

**Outside** 

There are 10 parking spaces which are shared between the ground floor and the first-floor offices.