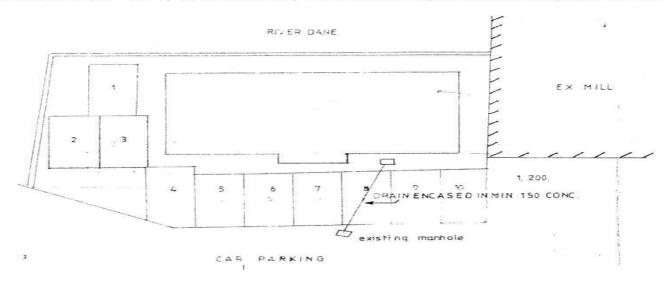

**Inner Hall** 

**Kitchen** (1.4m x 2.0m) Single drainer sink unit, radiator

**Staff WC** 

Radiator, wash hand basin, low level WC

**Outside** 

There are 10 parking spaces which are shared between the ground floor and the first-floor offices.