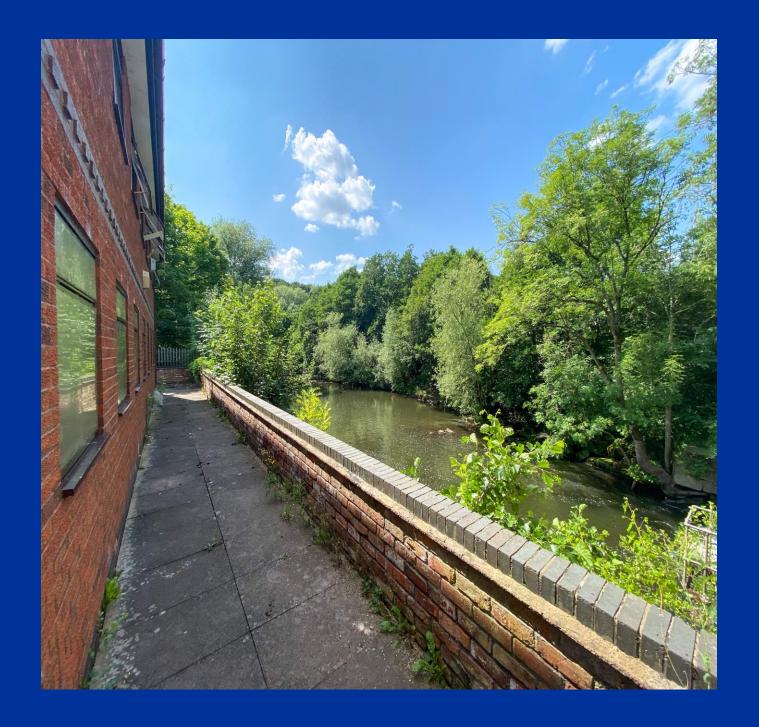

# Mill Street,

Congleton, CW12 2AD.

Built by the present owners 30 years ago, these modern ground floor office premises provide a net internal floor area of approximately 109m2 (1,170 sq ft) together with five parking spaces. The property enjoys a convenient location at the end of Mill Street, less than 200m from the A54 (Buxton Road) and also adjoins the River Dane. At present the accommodation comprises: - Four offices, file store, kitchen, ladies and gents toilet. Most of the internal walls are stud partitions so that a more open plan arrangement could be facilitated if required.

There is a rear paved area which overlooks the River Dane

**LOCAL AUTHORITY** 

**Cheshire East** 

**RATEABLE VALUE** 

£8,100

**ENERGY PERFORMANCE CERTIFICATE** 

Rated C

**TENURE** 