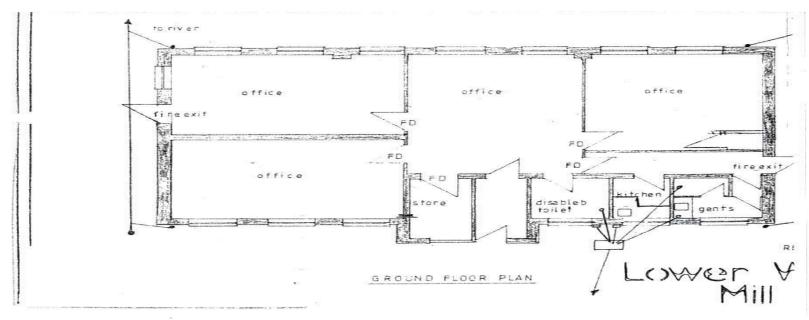

# Mill Street,

Congleton, CW12 2AD.

Built by the present owners 30 years ago, these modern ground floor office premises provide a net internal floor area of approximately 109m2 (1,170 sq ft) together with five parking spaces. The property enjoys a convenient location at the end of Mill Street, less than 200m from the A54 (Buxton Road) and also adjoins the River Dane. At present the accommodation comprises: - Four offices, file store, kitchen, ladies and gents toilet. Most of the internal walls are stud partitions so that a more open plan arrangement could be facilitated if required.

## **ACCOMMODATION**

**Entrance Hall** 

Radiator

**Reception Office** (4.4m x 5.9m)

2 radiators

Front Office (6.0m x 3.9m)

2 radiators

Rear Office (6.0m x 3.9m)

2 radiators

Rear Office (4.4m x 4.8m (max))

2 radiators, built in cupboard containing wall mounted gas fired central heating boiler

**File Store** (3.0m x 1.5m)

**Staff WC** 

Radiator, wash hand basin, low level WC

**Inner Hall** 

**Kitchen** (1.4m x 2.0m) Single drainer sink unit, radiator

**Staff WC** 

Radiator, wash hand basin, low level WC

**Outside** 

There are 10 parking spaces which are shared between the ground floor and the first-floor offices.