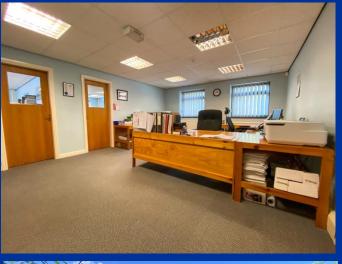

# Mill Street,

Congleton, CW12 2AD.

Built by the present owners 30 years ago, these modern ground floor office premises provide a net internal floor area of approximately 109m2 (1,170 sq ft) together with five parking spaces. The property enjoys a convenient location at the end of Mill Street, less than 200m from the A54 (Buxton Road) and also adjoins the River Dane. At present the accommodation comprises: - Four offices, file store, kitchen, ladies and gents toilet. Most of the internal walls are stud partitions so that a more open plan arrangement could be facilitated if required.

## **ACCOMMODATION**

**Entrance Hall** 

Radiator

**Reception Office** (4.4m x 5.9m)

2 radiators

Front Office (6.0m x 3.9m)

2 radiators

Rear Office (6.0m x 3.9m)

2 radiators

Rear Office (4.4m x 4.8m (max))

2 radiators, built in cupboard containing wall mounted gas fired central heating boiler

**File Store** (3.0m x 1.5m)

**Staff WC** 

Radiator, wash hand basin, low level WC

**Inner Hall** 

**Kitchen** (1.4m x 2.0m) Single drainer sink unit, radiator

**Staff WC** 

Radiator, wash hand basin, low level WC

**Outside** 

There are 10 parking spaces which are shared between the ground floor and the first-floor offices.