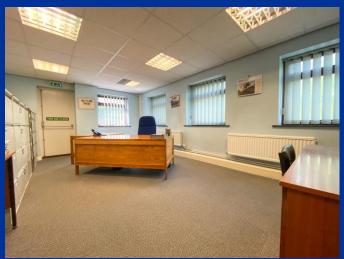

## **ACCOMMODATION**

**Entrance Hall** 

Radiator

**Reception Office** (4.4m x 5.9m)

2 radiators

Front Office (6.0m x 3.9m)

2 radiators

Rear Office (6.0m x 3.9m)

2 radiators

Rear Office (4.4m x 4.8m (max))

2 radiators, built in cupboard containing wall mounted gas fired central heating boiler

**File Store** (3.0m x 1.5m)

**Staff WC** 

Radiator, wash hand basin, low level WC