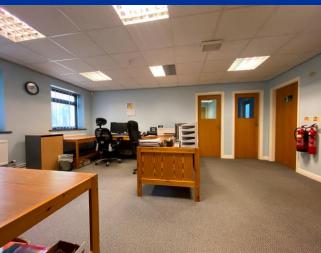

2 radiators

Rear Office (4.4m x 4.8m (max))

2 radiators, built in cupboard containing wall mounted gas fired central heating boiler

**File Store** (3.0m x 1.5m)

**Staff WC** 

Radiator, wash hand basin, low level WC