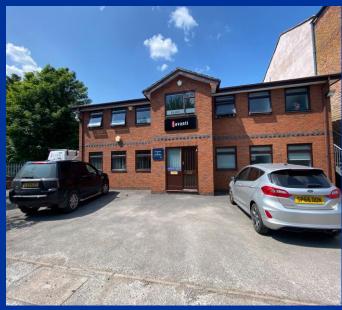

Mill Street, Congleton, CW12 2AD. £160,000

# Mill Street,

Congleton, CW12 2AD.

Built by the present owners 30 years ago, these modern ground floor office premises provide a net internal floor area of approximately 109m2 (1,170 sq ft) together with five parking spaces. The property enjoys a convenient location at the end of Mill Street, less than 200m from the A54 (Buxton Road) and also adjoins the River Dane. At present the accommodation comprises: - Four offices, file store, kitchen, ladies and gents toilet. Most of the internal walls are stud partitions so that a more open plan arrangement could be facilitated if required.