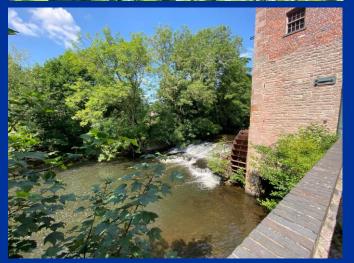

# Mill Street,

Congleton, CW12 2AD.

Built by the present owners 30 years ago, these modern ground floor office premises provide a net internal floor area of approximately 109m2 (1,170 sq ft) together with five parking spaces. The property enjoys a convenient location at the end of Mill Street, less than 200m from the A54 (Buxton Road) and also adjoins the River Dane. At present the accommodation comprises: - Four offices, file store, kitchen, ladies and gents toilet. Most of the internal walls are stud partitions so that a more open plan arrangement could be facilitated if required.

There is a rear paved area which overlooks the River Dane

**LOCAL AUTHORITY** 

**Cheshire East** 

**RATEABLE VALUE** 

£8,100

**ENERGY PERFORMANCE CERTIFICATE** 

Rated C

**TENURE** 