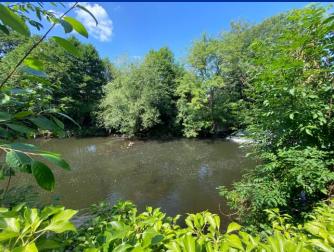

# Mill Street,

Congleton, CW12 2AD.

Built by the present owners 30 years ago, these modern ground floor office premises provide a net internal floor area of approximately 109m2 (1,170 sq ft) together with five parking spaces. The property enjoys a convenient location at the end of Mill Street, less than 200m from the A54 (Buxton Road) and also adjoins the River Dane. At present the accommodation comprises: - Four offices, file store, kitchen, ladies and gents toilet. Most of the internal walls are stud partitions so that a more open plan arrangement could be facilitated if required.

There is a rear paved area which overlooks the River Dane

**LOCAL AUTHORITY** 

**Cheshire East** 

**RATEABLE VALUE** 

£8,100

**ENERGY PERFORMANCE CERTIFICATE** 

Rated C

**TENURE** 